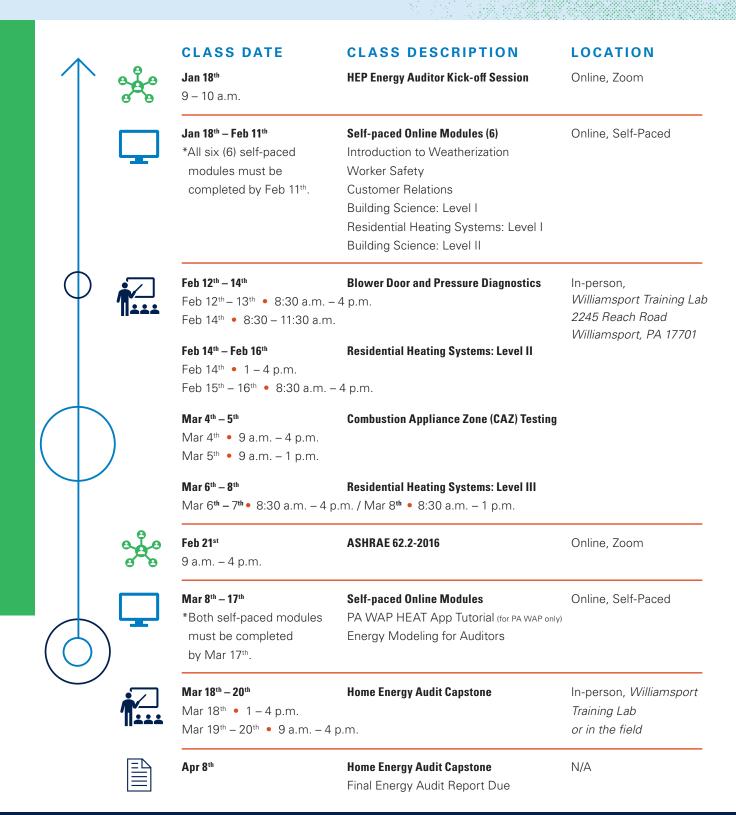

either one of our locations in Williamsport or Latrobe, Pennsylvania.

### **ELIGIBILITY AND PREREQUISITES**

Proof of OSHA 10 Construction completion (copy of card) is required before the end of the HEP Energy Auditor course.











In-person



**COURSE LENGTH:** 111 HOURS



**COURSE FEE:** \$3,120

**PA Weatherization Assistance Program:** Enter promo code PAWX24SPRI when

registering to receive program pricing.

#### A TRUSTED TRAINING PROVIDER

The Clean Energy Center's HEP Energy Auditor training program is accredited under Interstate Renewable Energy Council (IREC) Standard 01023:2019 and covers the knowledge, skills, and abilities contained in the National Renewable Energy Laboratory (NREL) Job Task Analysis for Energy Auditor.

# **WILLIAMSPORT, PA: JANUARY – MARCH, 2024**