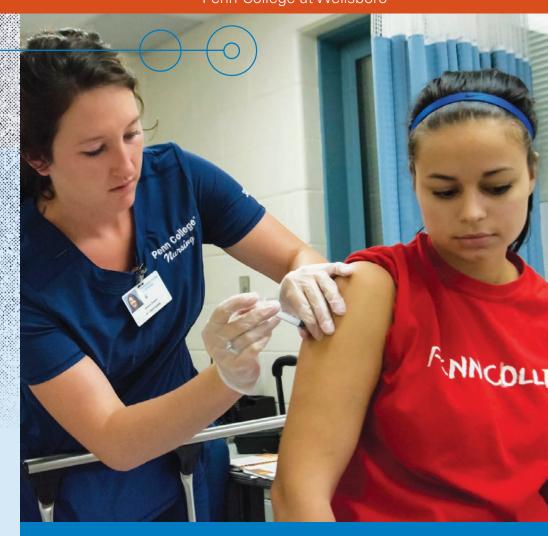

# **Practical Nursing Program**

When you enroll in the full-time Practical Nursing program at the Wellsboro campus, you'll be on your way to a fulfilling career in just one year. With skilled faculty, hands-on learning labs, 1,536 hours of instruction, and access to Penn College student services, you'll be confident and ready to take the Practical Nursing licensing exam (NCLEX-PN). And if you want to advance you're career, we have pathways to get you there.

### **Class & Labs**

Learn in our newly remodeled facility with full-time nursing instructors. Over the course of one year, classes & clinical are held four days per week, with some evening or weekend clinical required.