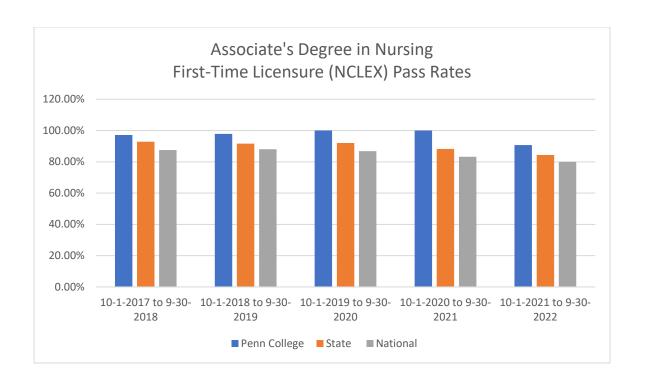

| Testing Period         | Penn College | State  | National |
|------------------------|--------------|--------|----------|
| 10-1-2017 to 9-30-2018 | 97.14%       | 92.84% | 87.56%   |
| 10-1-2018 to 9-30-2019 | 97.87%       | 91.61% | 88.07%   |
| 10-1-2019 to 9-30-2020 | 100%         | 91.99% | 86.76%   |
| 10-1-2020 to 9-30-2021 | 100%         | 88.21% | 83.22%   |
| 10-1-2021 to 9-30-2022 | 90.7%        | 84.37% | 79.92%   |

<sup>\*</sup>Data retrieved from NCLEX Exam Pass Rates of Prelicensure Programs:

https://www.dos.pa.gov/ProfessionalLicensing/BoardsCommissions/Nursing/Pages/Board-Approved-Nursing-Education-Programs.aspx